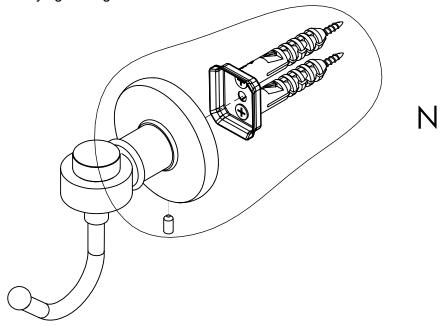

## **Step 2:** Attach Bracket to Mounting Plate.

Place bracket on mounting plate and secure by tightening set screw as shown below.

## **PERSPECTIVE**