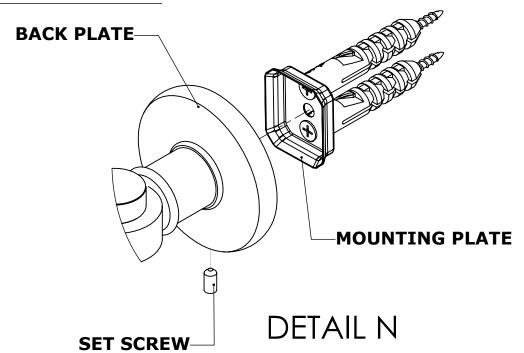

## **Step 2:** Attach Bracket to Mounting Plate.

Place bracket on mounting plate and secure by tightening set screw as shown below.