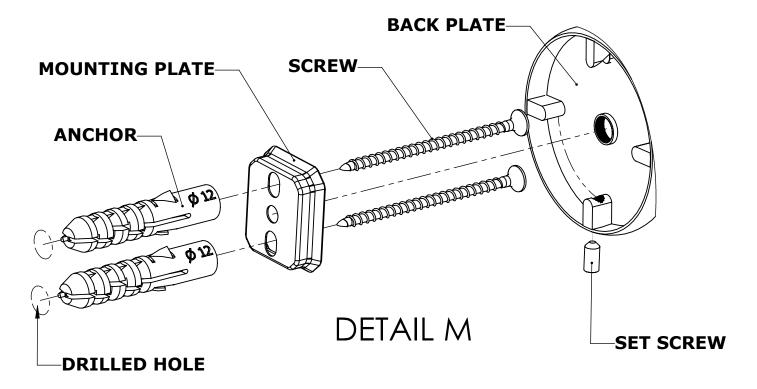

#### Step 1: Drill holes in Wall for screw anchors and attach Mounting Plate to Wall

Determine your desired location for installation and make a mark for the location of the mounting plate. Remove mounting plate from backplate by loosening set screw in backplate as pictured below. Place center hole of mounting plate over mark made above. Make 2 marks where mounting screws will be placed as shown below. Drill hole at each of the marks. (You may substitute other style mounting anchors or screws if desired). Place anchors into the holes made. Place mounting plate over holes and secure to mounting surface using screws as shown below.