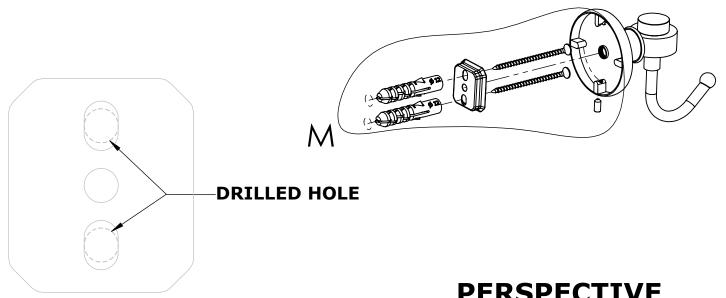

#### Step 1: Drill holes in Wall for screw anchors and attach Mounting Plate to Wall

Determine your desired location for installation and make a mark for the location of the mounting plate. Remove mounting plate from backplate by loosening set screw in backplate as pictured below. Place center hole of mounting plate over mark made above. Make 2 marks where mounting screws will be placed as shown below. Drill hole at each of the marks. (You may substitute other style mounting anchors or screws if desired). Place anchors into the holes made. Place mounting plate over holes and secure to mounting surface using screws as shown below.

#### **PERSPECTIVE**